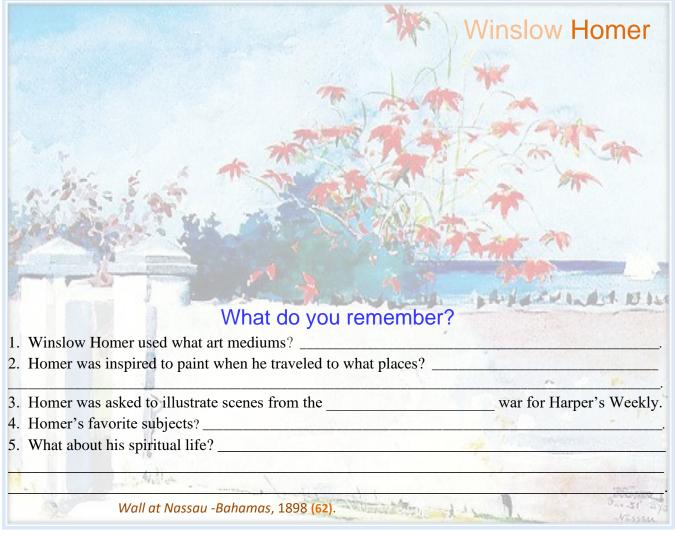

## Winslow Homer Quiz Answers: 1. Sketching => Woodblock printing (wood engraving), oils, watercolor. 2. New England (Massachusetts, New York, Maine +), Outdoors, Civil War, hunting/camping expeditions, France, England, Florida, the Bahamas, Cuba. 3. Civil (war). nature (landscapes), 4. Sea, water, common (working class) people. children, 5. ["The sun will not rise or set without my notice, and thanks," Winslow Homer wrote in 1895.] He was about 60. http://www.artchive.com/artchive/H/homer\_observation.html Didn't find any other references (he was a pretty private individual with a dislike of biographies and autobiographies). Summer Night, 1890 (54).

## Quiz Answers:

- 6. Sketching => Woodblock printing (wood engraving), oils, watercolor.
- 7. New England (Massachusetts, New York, Maine +), Outdoors, Civil War, hunting/camping expeditions, France, England, Florida, Cuba, the Bahamas.

8. Civil (war).

9. Sea, water, nature (landscapes), common (working class) people, children.

10.["The sun will not rise or set without my notice, and thanks," Winslow Homer wrote in 1895.] He was about 60.

http://www.artchive.com/artchive/H/homer\_observation.html

Didn't find any other references (he was a pretty private individual with a dislike of biographies and autobiographies).

labELbrass.com